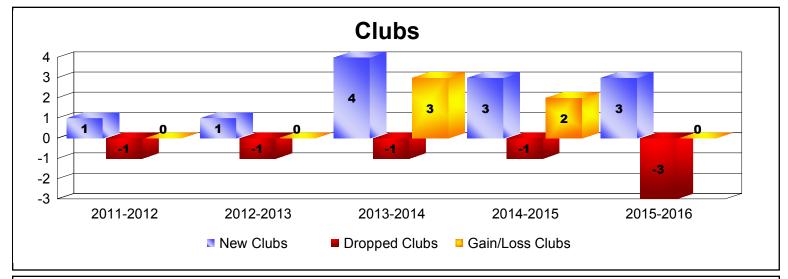

District B 8 As of June 2016 Cumulative

| Year      | New<br>Clubs | Dropped<br>Clubs | Gain/<br>Loss<br>Clubs | New<br>Members | Charter<br>Members | Reinstate<br>Members | Transfer<br>Members | Total<br>Member<br>Added | Total<br>Members<br>Dropped | Gain/<br>Loss<br>Members |
|-----------|--------------|------------------|------------------------|----------------|--------------------|----------------------|---------------------|--------------------------|-----------------------------|--------------------------|
| 2011-2012 | 1            | -1               | 0                      | 111            | 21                 | 77                   | 1                   | 210                      | -179                        | 31                       |
| 2012-2013 | 1            | -1               | 0                      | 85             | 26                 | 2                    | 0                   | 113                      | -165                        | -52                      |
| 2013-2014 | 4            | -1               | 3                      | 133            | 100                | 11                   | 1                   | 245                      | -132                        | 113                      |
| 2014-2015 | 3            | -1               | 2                      | 137            | 79                 | 36                   | 6                   | 258                      | -244                        | 14                       |
| 2015-2016 | 3            | -3               | 0                      | 126            | 107                | 28                   | 2                   | 263                      | -232                        | 31                       |
| Average   | 2            | -1               | 1                      | 118            | 67                 | 31                   | 2                   | 218                      | -190                        | 27                       |