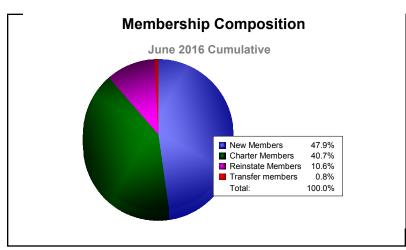

District B 8 As of June 2016 Cumulative

| Year      | New<br>Clubs | Dropped<br>Clubs | Gain/<br>Loss<br>Clubs | New<br>Members | Charter<br>Members | Reinstate<br>Members | Transfer<br>Members | Total<br>Member<br>Added | Total<br>Members<br>Dropped | Gain/<br>Loss<br>Members |
|-----------|--------------|------------------|------------------------|----------------|--------------------|----------------------|---------------------|--------------------------|-----------------------------|--------------------------|
| 2011-2012 | 1            | -1               | 0                      | 111            | 21                 | 77                   | 1                   | 210                      | -179                        | 31                       |
| 2012-2013 | 1            | -1               | 0                      | 85             | 26                 | 2                    | 0                   | 113                      | -165                        | -52                      |
| 2013-2014 | 4            | -1               | 3                      | 133            | 100                | 11                   | 1                   | 245                      | -132                        | 113                      |
| 2014-2015 | 3            | -1               | 2                      | 137            | 79                 | 36                   | 6                   | 258                      | -244                        | 14                       |
| 2015-2016 | 3            | -3               | 0                      | 126            | 107                | 28                   | 2                   | 263                      | -232                        | 31                       |
| Average   | 2            | -1               | 1                      | 118            | 67                 | 31                   | 2                   | 218                      | -190                        | 27                       |