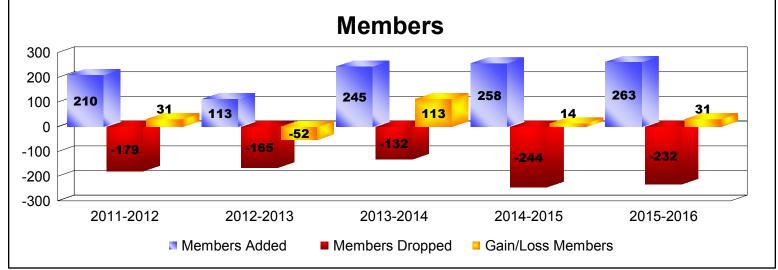

District B 8 As of June 2016 Cumulative

| Year      | New<br>Clubs | Dropped<br>Clubs | Gain/<br>Loss<br>Clubs | New<br>Members | Charter<br>Members | Reinstate<br>Members | Transfer<br>Members | Total<br>Member<br>Added | Total<br>Members<br>Dropped | Gain/<br>Loss<br>Members |
|-----------|--------------|------------------|------------------------|----------------|--------------------|----------------------|---------------------|--------------------------|-----------------------------|--------------------------|
| 2011-2012 | 1            | -1               | 0                      | 111            | 21                 | 77                   | 1                   | 210                      | -179                        | 31                       |
| 2012-2013 | 1            | -1               | 0                      | 85             | 26                 | 2                    | 0                   | 113                      | -165                        | -52                      |
| 2013-2014 | 4            | -1               | 3                      | 133            | 100                | 11                   | 1                   | 245                      | -132                        | 113                      |
| 2014-2015 | 3            | -1               | 2                      | 137            | 79                 | 36                   | 6                   | 258                      | -244                        | 14                       |
| 2015-2016 | 3            | -3               | 0                      | 126            | 107                | 28                   | 2                   | 263                      | -232                        | 31                       |
| Average   | 2            | -1               | 1                      | 118            | 67                 | 31                   | 2                   | 218                      | -190                        | 27                       |